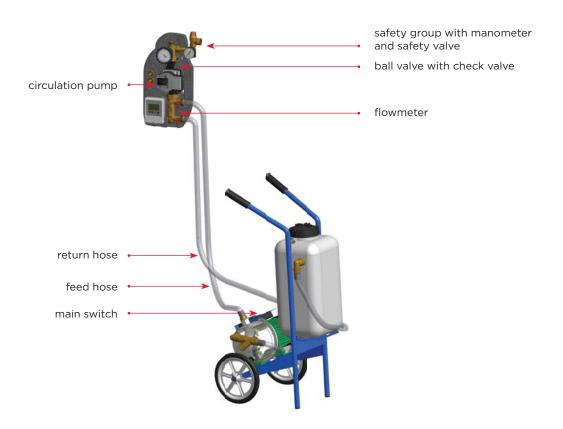

## **FILLING PUSH CART**

with a powerful pump designed for professional filling and air venting of sealed systems like solar thermal systems, floor and wall heating circuits.

Code - 9561

## ADVANTAGES OF THE FILLING CART

- powerful pump 1.1 kW power input, 60 l/ min. max. flow rate, 5 bar max. working pressure, pump housing in stainless steel
- splashproof switch
- maintenance-free pump with a start capacitor and protection against heat overload
- transparent pressure hoses for visual check
- ball valves at the hose ends for clean and safe connections
- filter to remove impurities from the system