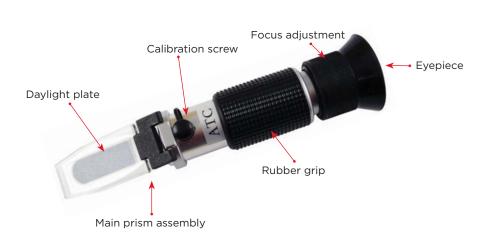

## HAND HELD REFRACTOMETER 402 ATC

is intended to measure frost protection of antifreeze fluids.

With the percent concentration shown you can find out the freezing temperature for both propylene glycol (left-side scale, used as antifreeze mainly in Europe) and ethylene glycol (right-hand scale, used as antifreeze outside Europe). It can be also used to measure electrolyte concentration in car batteries following the middle scale that shows the specific density of the battery electrolyte in kg/l.

The scale text also suggests what to do next with the battery.

Code - 6933